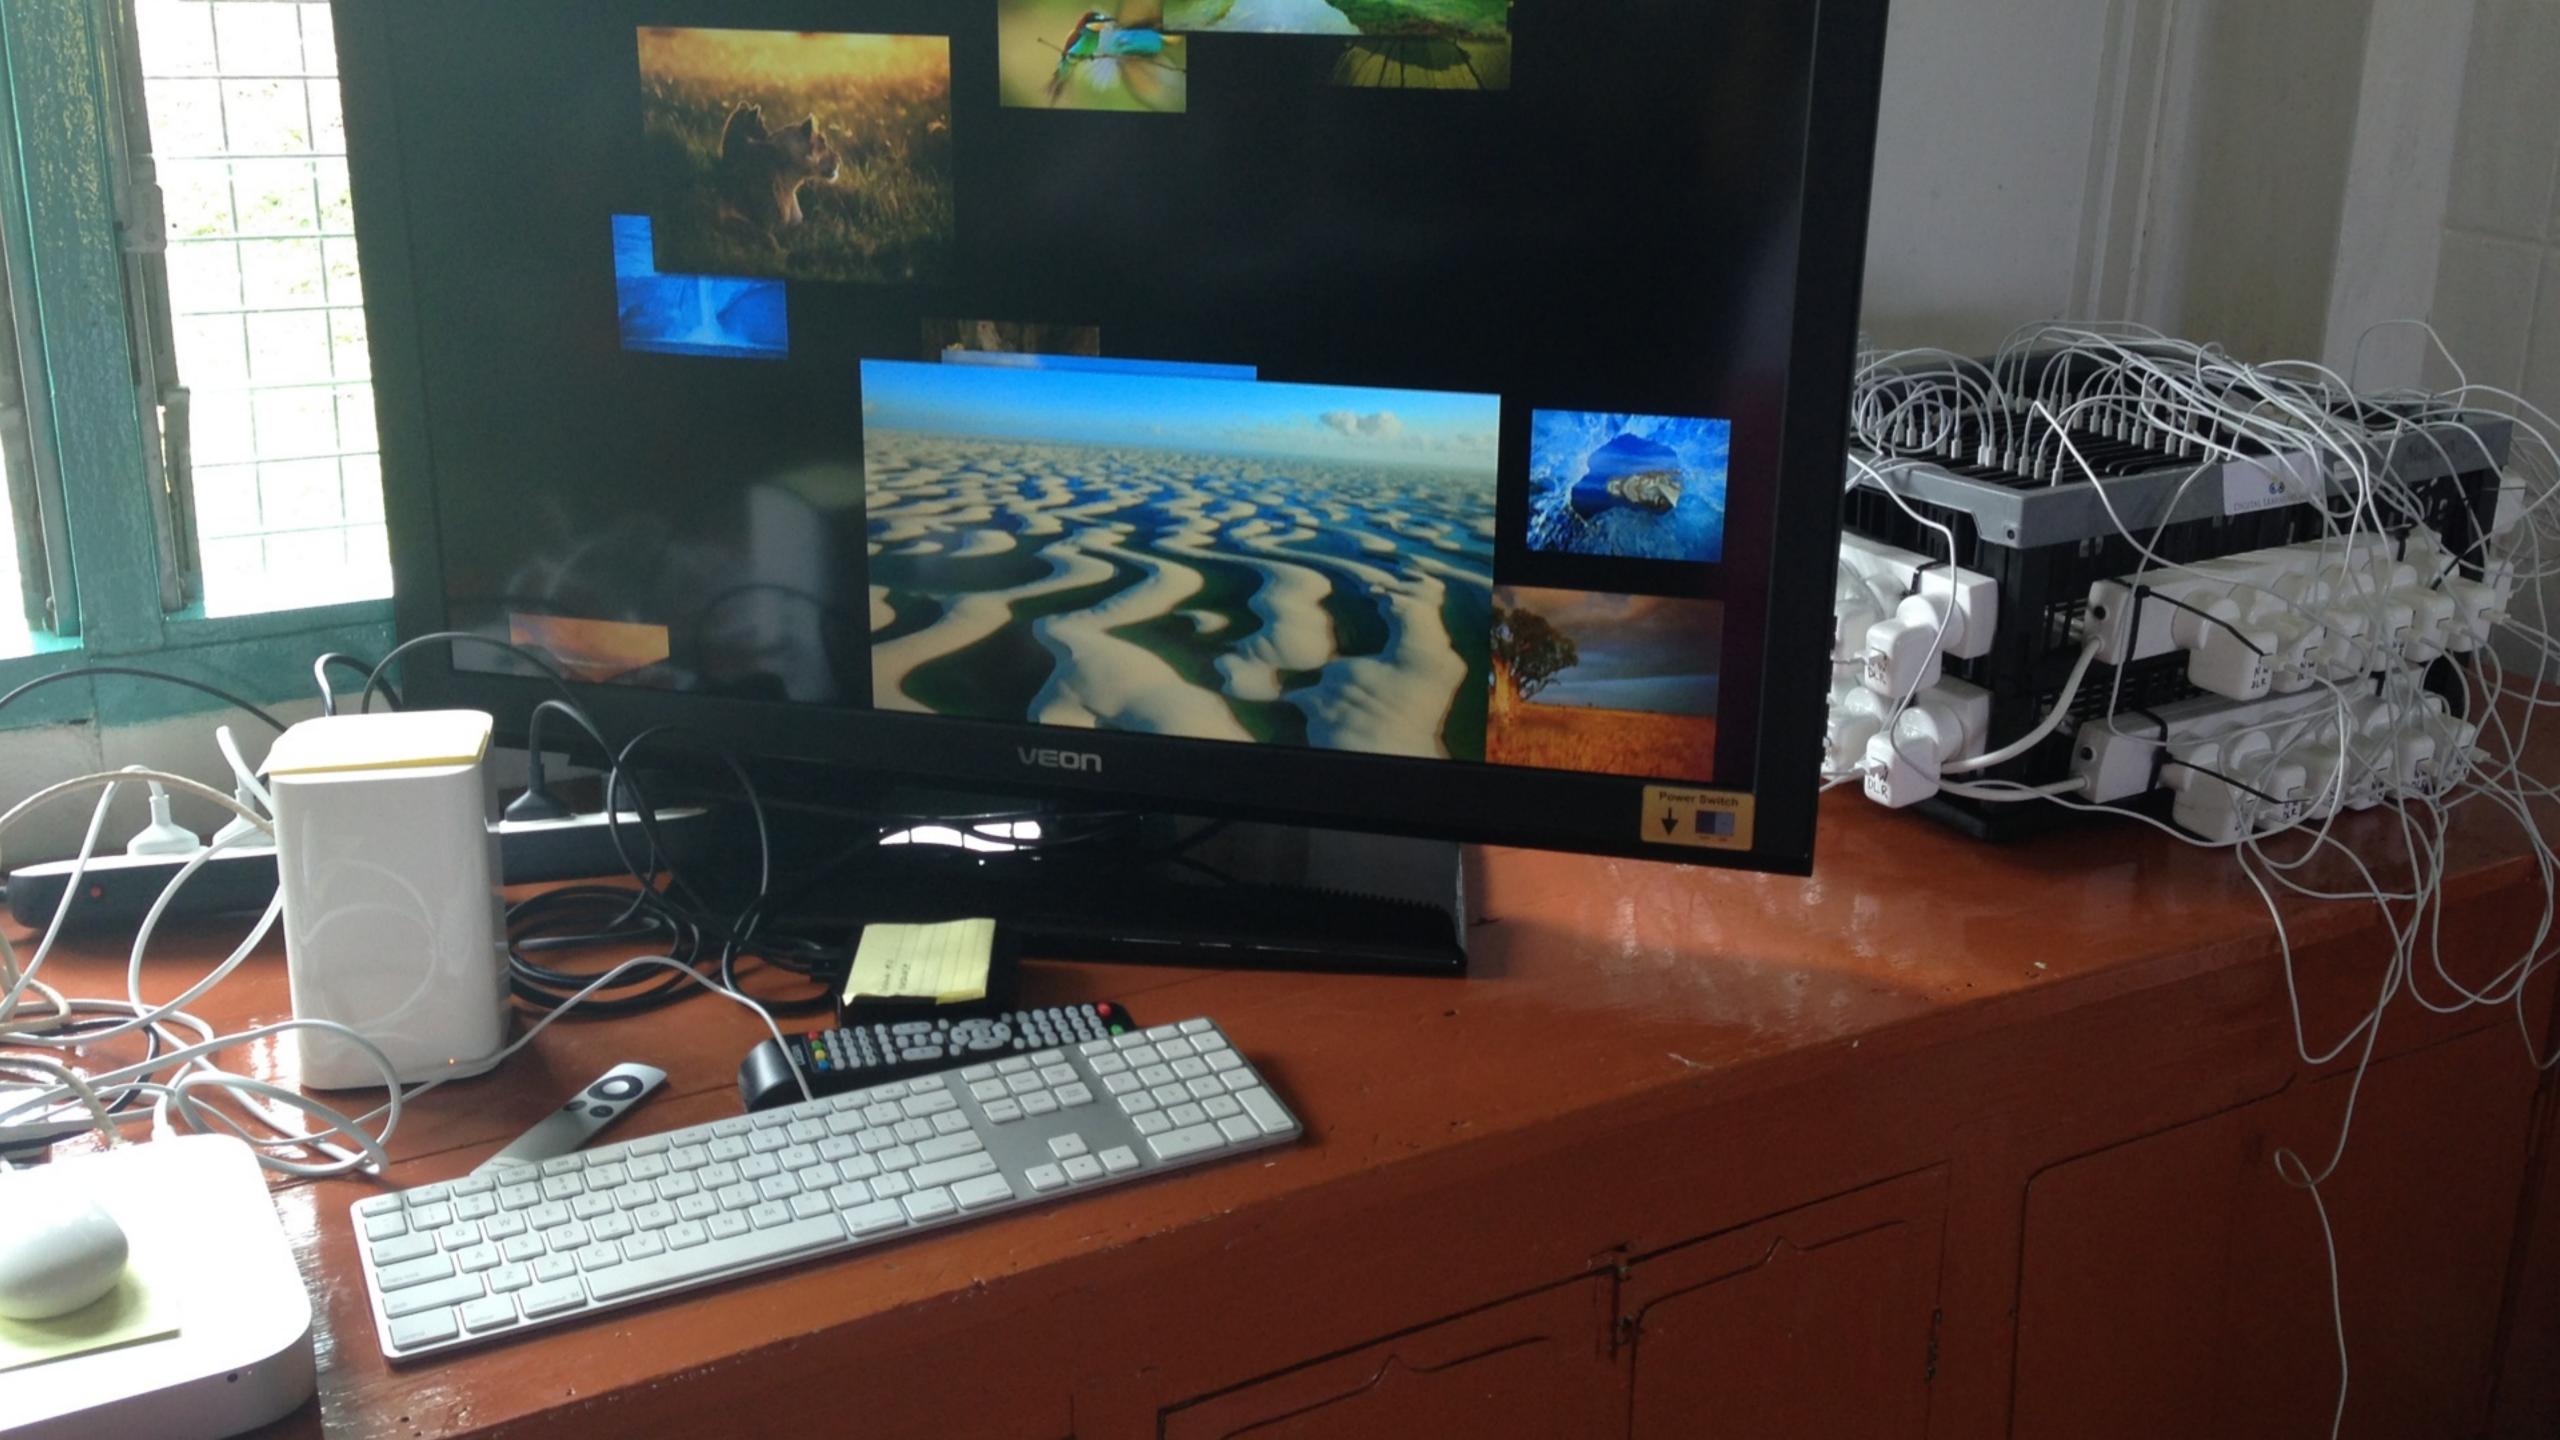

# DIGITAL LEARNING ROOM SYSTEM SET UP

# EQUIPMENT

#### Mac mini with OS X Server

Features a 2.3GHz quad-core Intel Core i7 processor that delivers incredible speed and performance, thanks to innovations like Turbo Boost 2.0, Hyper-Threading and an integrated memory controller

#### Apple AirPort Extreme

With three-stream 802.11ac technology, the AirPort Extreme Base Station takes Wi-Fi speeds over the top. Up to 50 number of users.

#### iPad mini

Wi-Fi only for the Students and 3G enable for the teachers. 16GB with 7.9-inch (diagonal) Display.

Multi-Touch display with IPS technology 1024-by-768 resolution Fingerprint-resistant oleophobic coating

#### Apple TV

Apple TV gives you access to the best content you can play content from your iOS devices on your TV wirelessly using