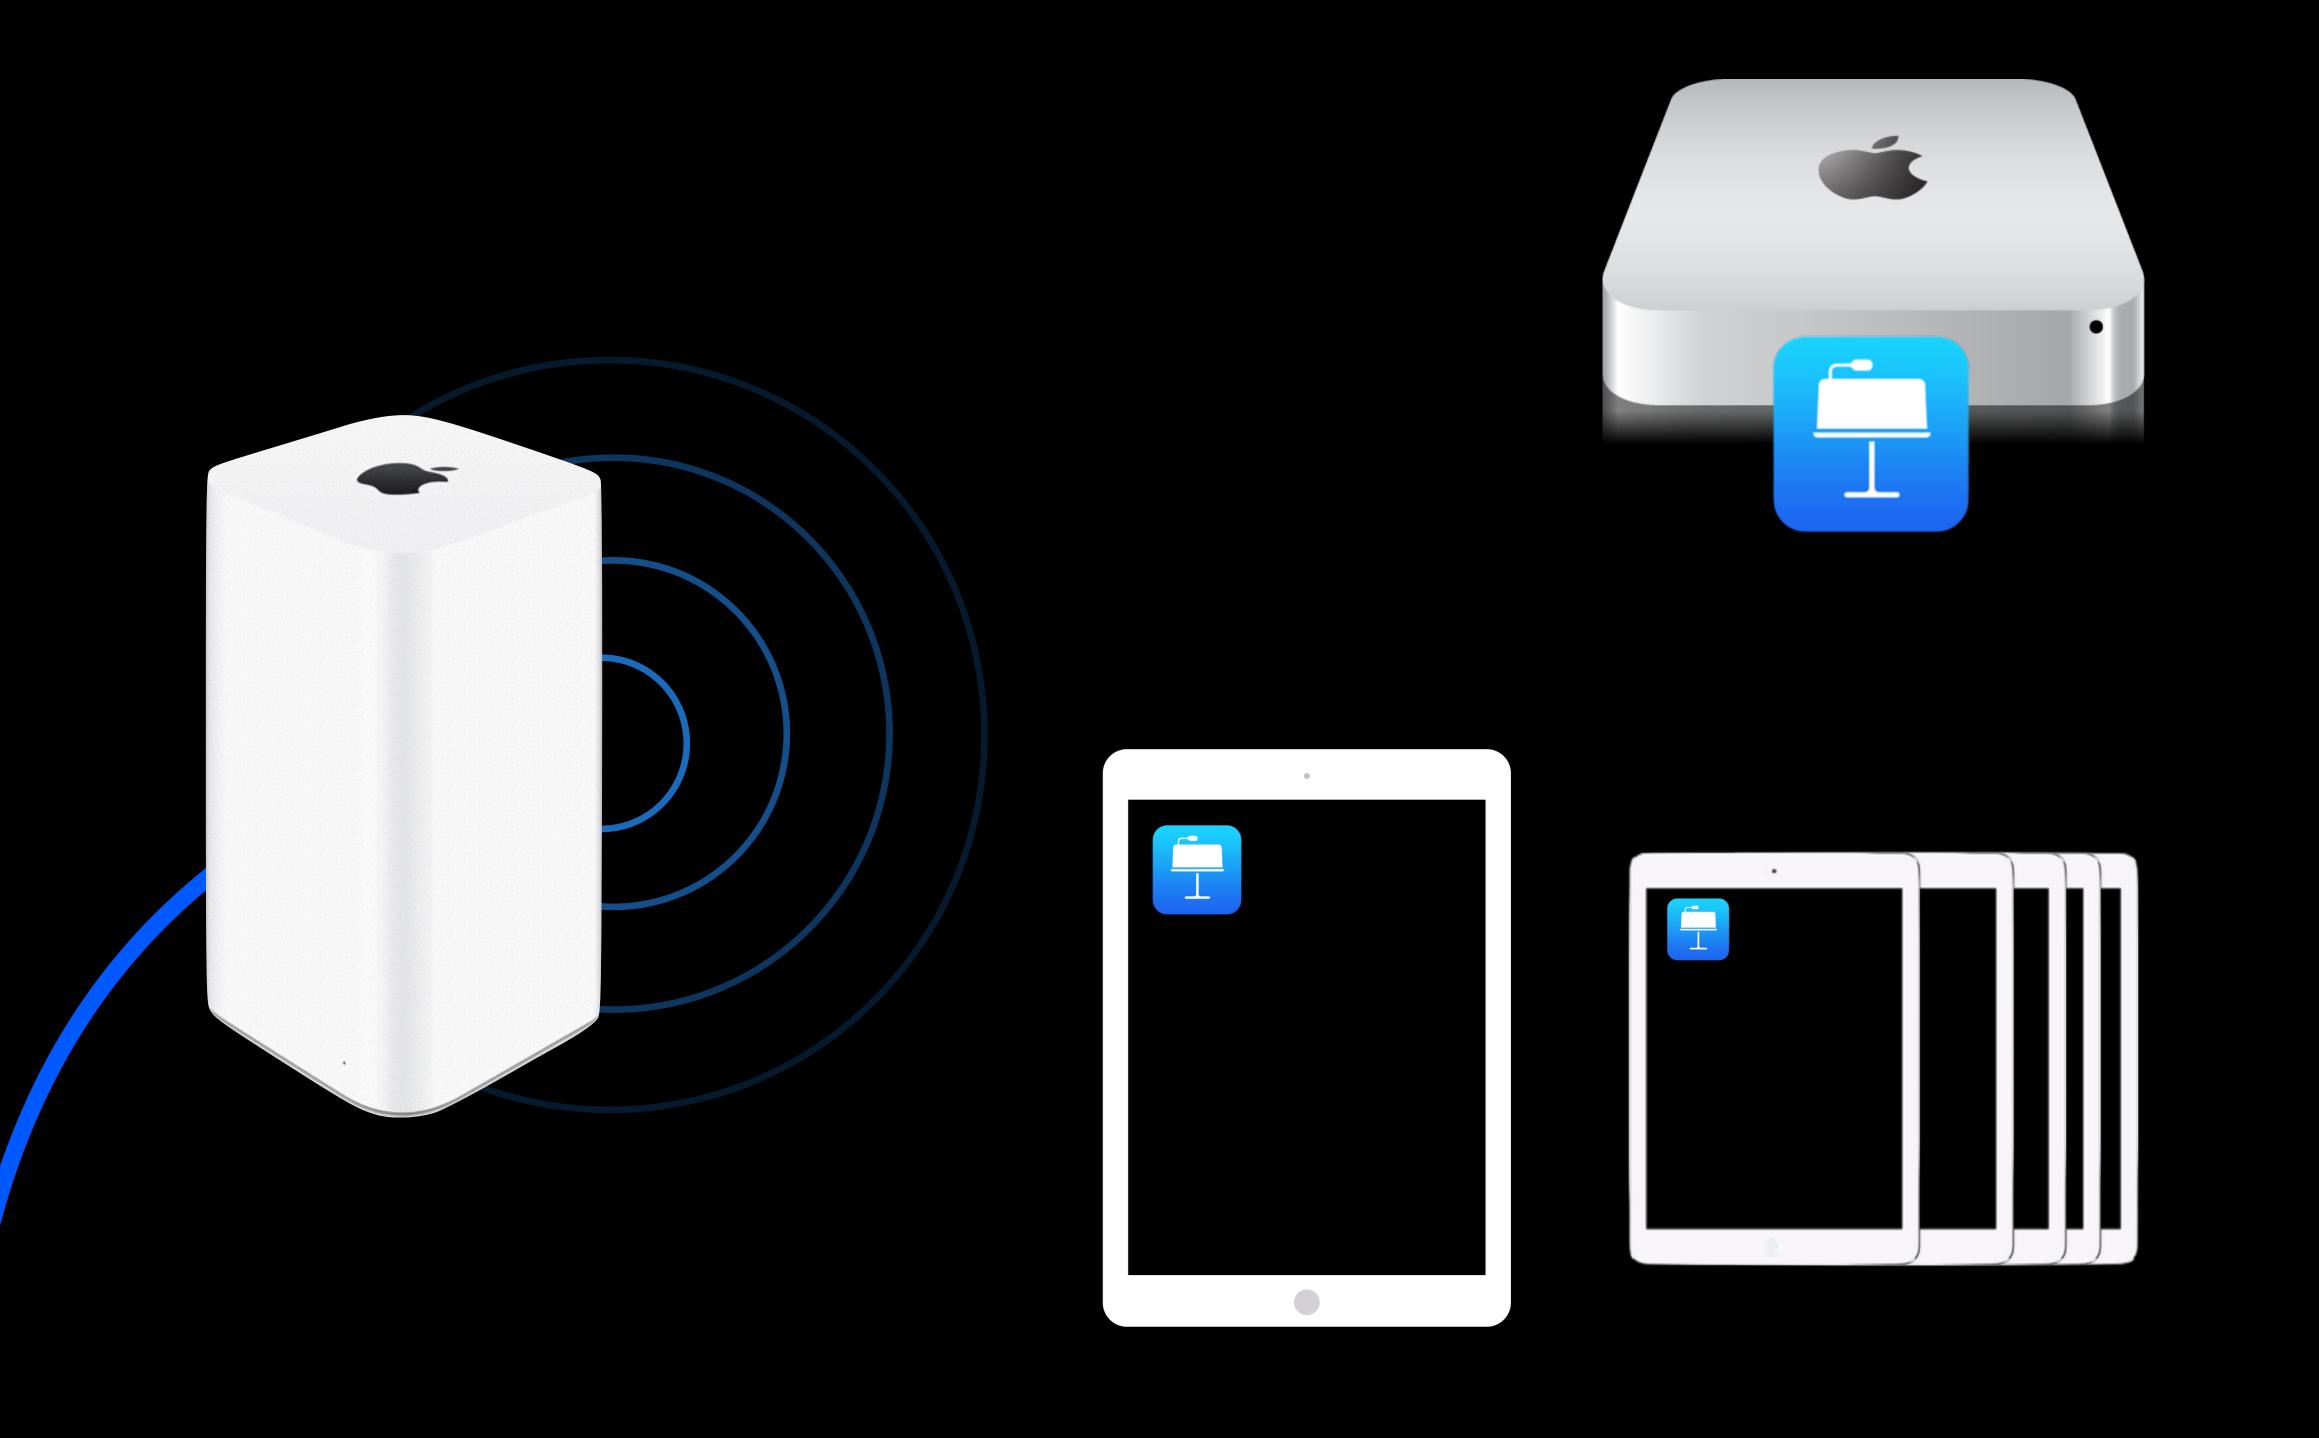

# DIGITAL LEARNING ROOM SYSTEM SET UP

# EQUIPMENT

#### Mac mini with OS X Server

Features a 2.3GHz quad-core Intel Core i7 processor that delivers incredible speed and performance, thanks to innovations like Turbo Boost 2.0, Hyper-Threading and an integrated memory controller

#### Apple AirPort Extreme

With three-stream 802.11ac technology, the AirPort Extreme Base Station takes Wi-Fi speeds over the top. Up to 50 number of users.

#### iPad mini

Wi-Fi only for the Students and 3G enable for the teachers. 16GB with 7.9-inch (diagonal) Display.

Multi-Touch display with IPS technology 1024-by-768 resolution Fingerprint-resistant oleophobic coating

#### Apple TV

Apple TV gives you access to the best content you can play content from your iOS devices on your TV wirelessly using

# CONFIGURATION

#### Mac mini with OS X Server

Configuration of the server Enable File sharing \*Enable Profile Manager ( Create profile Apple configurator) Network Server to AirPort Extreme

#### Apple AirPort Extreme

Cofigure Network SS ID and Password

#### iPad mini

Create Master Student and Teacher iPad Image Back up to Mac Mini Server Re-Image all divices from back up using iTunes Add the devices to the Wirelless Network Configure settings for Apple TV/WebDav

#### Apple TV

Add the Apple TV to the wireless network Configure for AirPlay (Password)