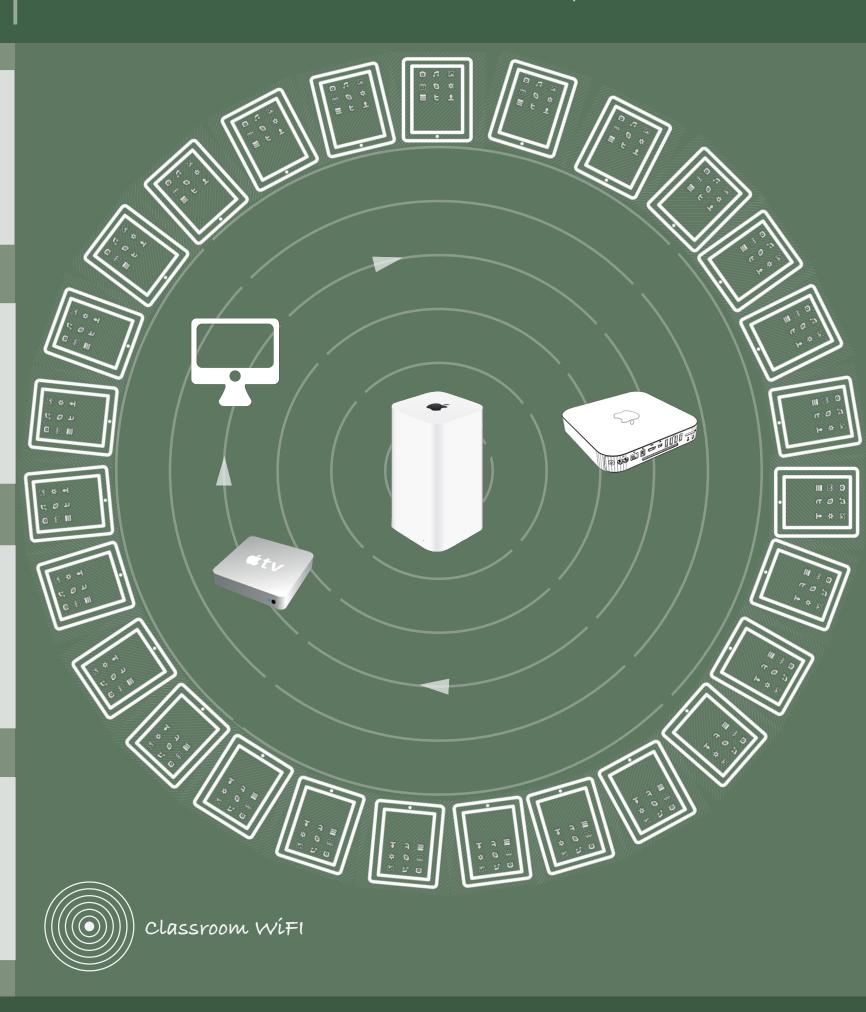

# DIGITAL LEARNING ROOM SYSTEM SET UP

# EQUIPMENT

#### Mac mini with OS X Server

Features a 2.3GHz quad-core Intel Core i7 processor that delivers incredible speed and performance, thanks to innovations like Turbo Boost 2.0, Hyper-Threading and an integrated memory controller

#### Apple AirPort Extreme

With three-stream 802.11ac technology, the AirPort Extreme Base Station takes Wi-Fi speeds over the top. Up to 50 number of users.

#### iPad mini

Wi-Fi only for the Students and 3G enable for the teachers. 16GB with 7.9-inch (diagonal) Display.

Multi-Touch display with IPS technology 1024-by-768 resolution Fingerprint-resistant oleophobic coating

#### Apple TV

Apple TV gives you access to the best content you can play content from your iOS devices on your TV wirelessly using