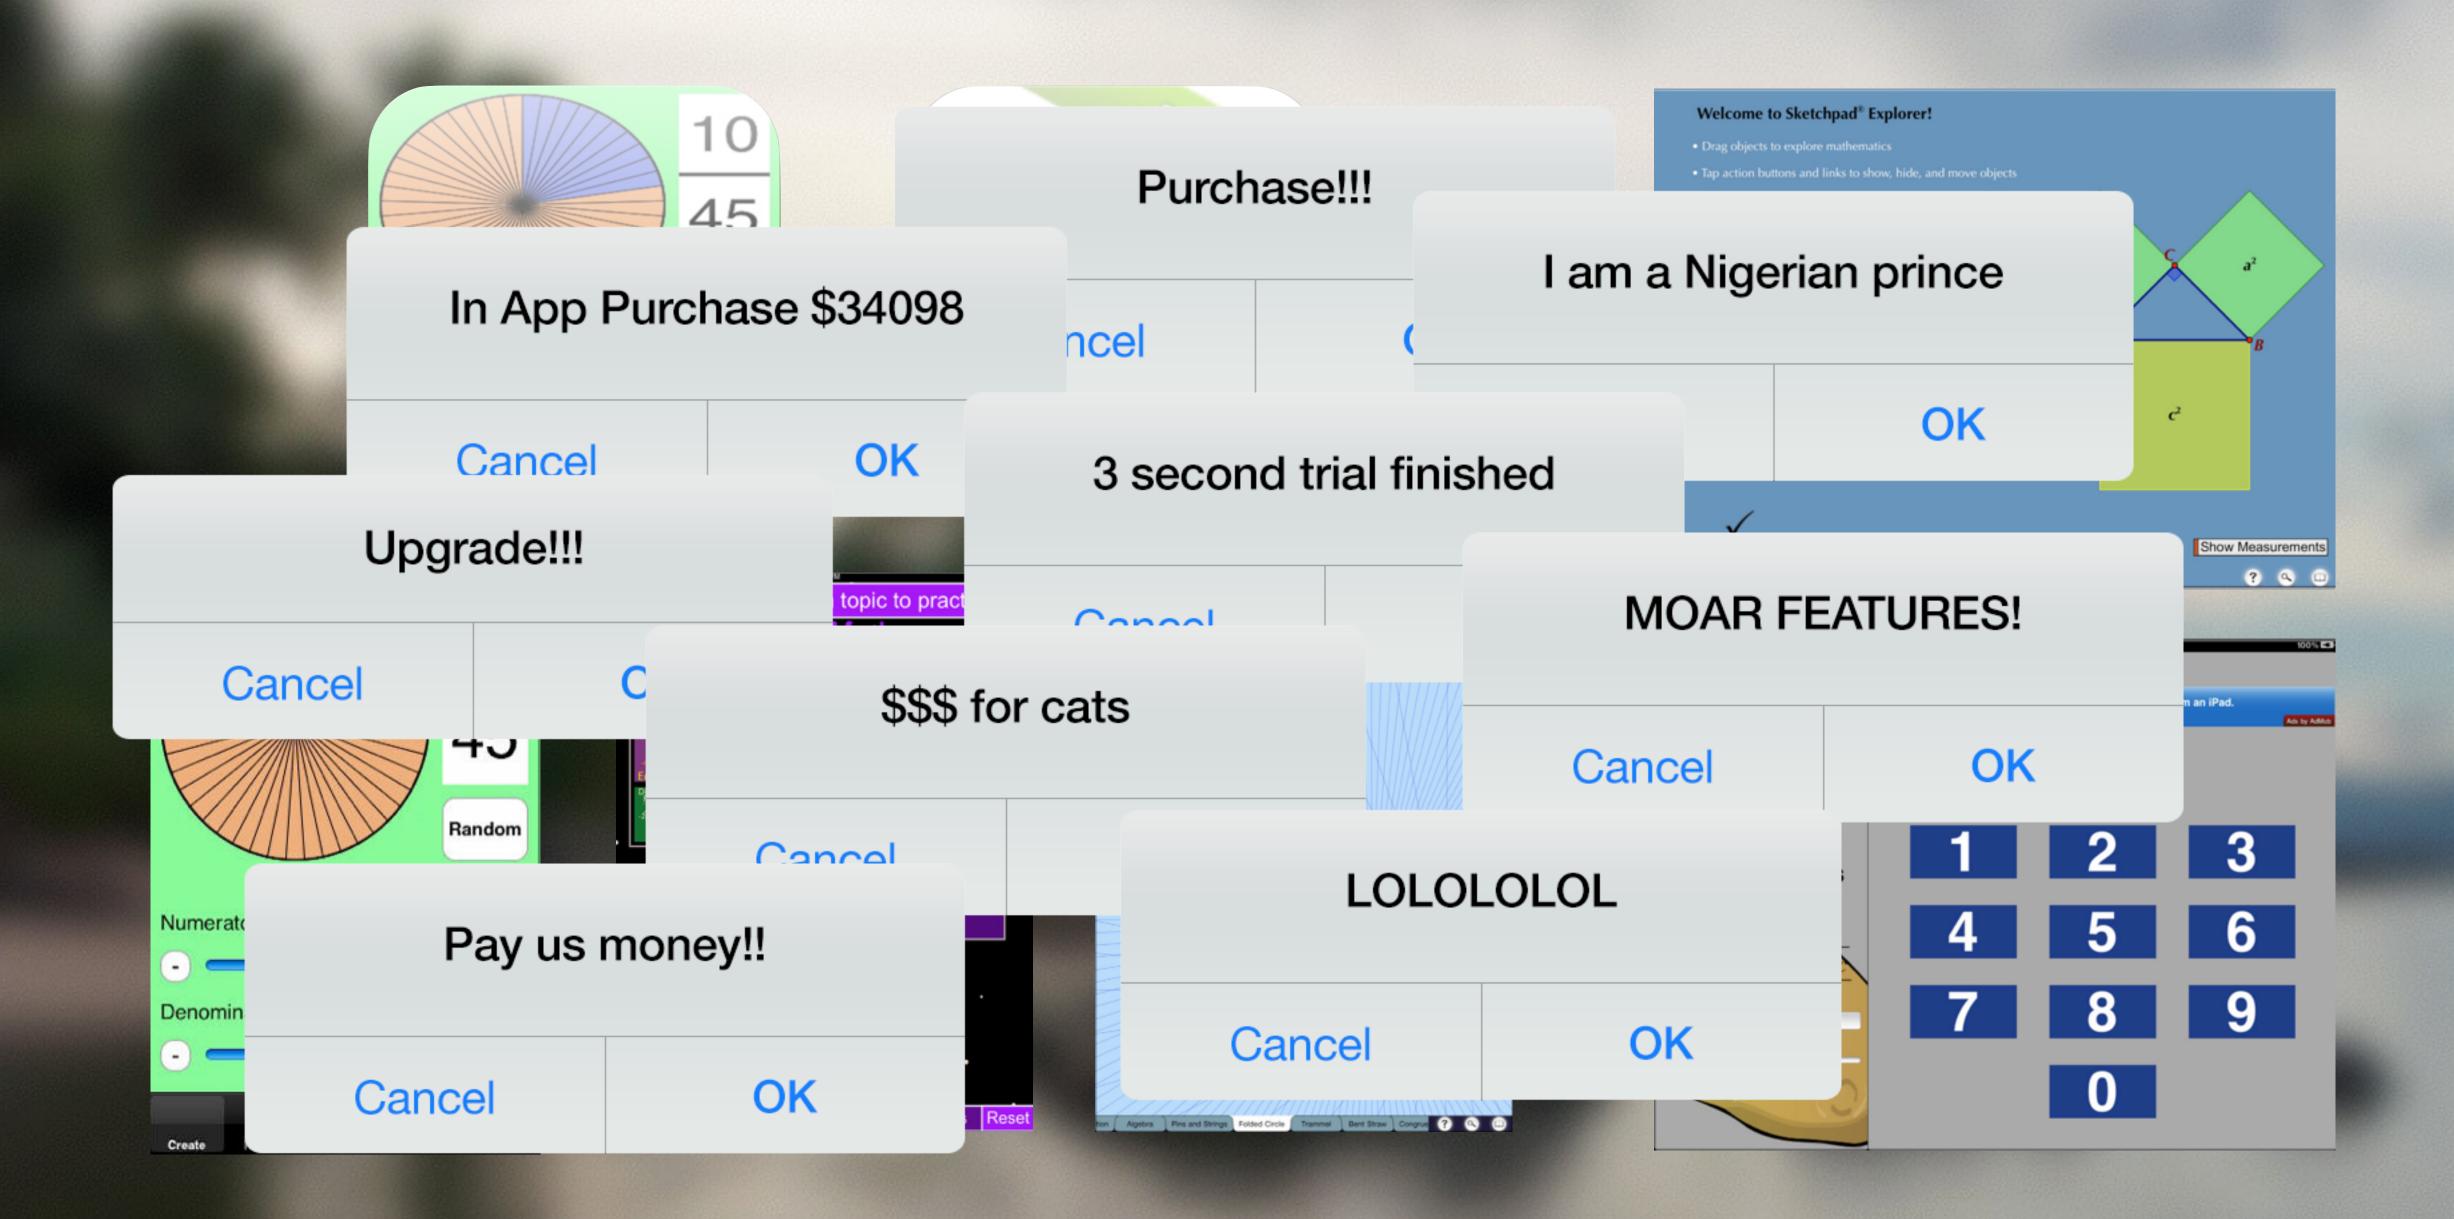

# So what?

http://www.iadtschoolinabox.com

Unreliable internet
Unreliable electricity
No VPP in Fiji
Couldn't use an MDM
Classroom set, rather than individual users
Rural / isolated from support
Reinforced concrete walls blocked Wi Fi signal